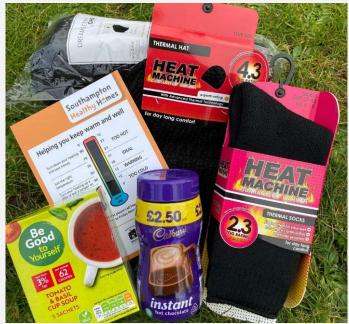

### How we can help

- Freephone energy advice line
- Further support for vulnerable or low income residents
- Help with energy bills which don't make sense
- Help accessing grant funding for heating upgrades, insulation, and renewable technologies
- **Smaller items** to save energy and keep warm

# tec

Ashley's situation

- Single parent, private tenant, works fulltime, letting agent contacted us
- Very high electricity bill, electric room heaters, EPC E rating How we were able to help Ashley
- SGN assisted gas connection worth £1,000 and grant of £3,360 for first time central heating, in addition to landlord's contribution
- Energy efficiency of the property upgraded to EPC C71 rating and estimated energy bill savings of £945 each year
- New combi boiler provides better shower pressure and contractor kindly unclogged the shower
- Advice on using new heating controls and doing a price comparison
- Ashley is less stressed about her energy bills and has no intention of moving now that the cost of heating her home is reduced